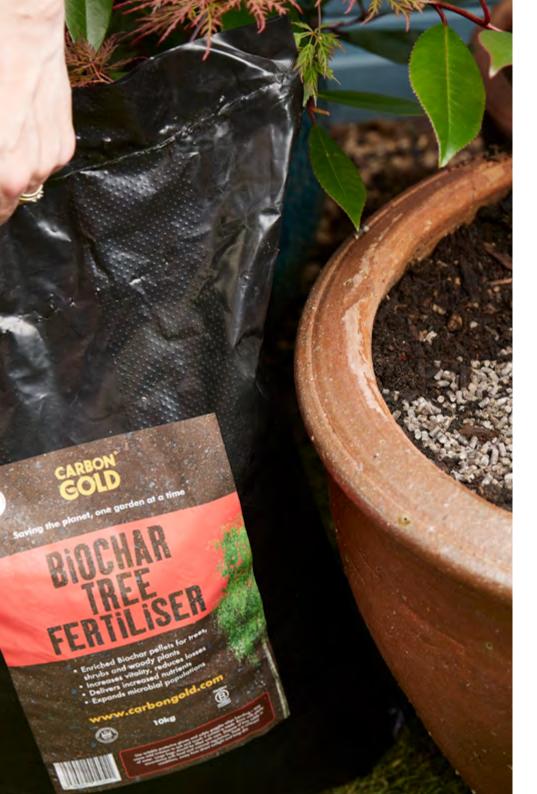

## Biochar Tree Fertiliser

A pelleted form of our tree product combined with potassium phosphite. This combination of natural ingredients provides plants with the necessary nutrients and supplements they need to grow and remain healthy.

The biochar pellets improve soil structure and help retain nutrients, which supports the growth and development of your woody plants and trees.

## How to use

Our Tree Fertiliser pellets can be used as a stand-alone product or can be used in combination with our Tree Soil Improver.

When using on its own: Use 0.75kg/m<sup>2</sup> of the tree canopy.